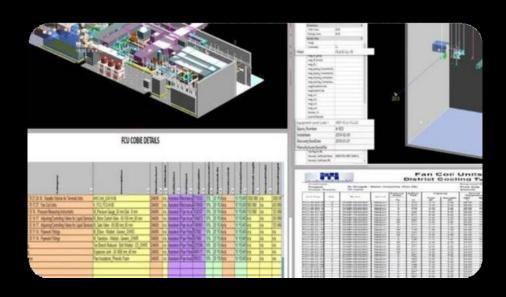

## SERVICES

| es and Fitings Schedule eating water Schedule |         |             |     |   |
|-----------------------------------------------|---------|-------------|-----|---|
|                                               |         |             |     |   |
| S-(B-ERW)-SCH40-BLK(BV)                       | 4       | 2 1/8"      | 2   | 1 |
| 5-(B-ERW)-SCH40-BLK(8V)                       | 8       | 3"          | - 4 | 1 |
| ncentric                                      | 6 x 4   | 5 1/2"      | 7   | 1 |
| Flange RF                                     | - 6     | 3 1/2"      | 25  | 1 |
| J-L(PE)                                       | 1/2     | 3"          | 1   | 1 |
| 000 (FPT)_EPL                                 | 6 x 1/2 | 1/2"        | 1   | 1 |
| apter (CxF)                                   | 1/2     | 7/8"        | 1   | 1 |
| 000 (FPT)_EPL                                 | 6 x 1/2 | 1/2"        | 1   | 1 |
| apter (CxF)                                   | 1/2     | 7/8"        | 1   | 1 |
| ow 90 (C)                                     | 1 1/2"  | 15/8"       | 1   | 1 |
| VE .                                          | 8×6     | 1'-2"       | 57  | 1 |
| Coupling (C)                                  | 1/2     | 1 1/8"      | 1   | 1 |
| itting Adapter (FtgxF)                        | 1/2     | 1"          | 1   | 1 |
|                                               | 4       | 9 3/8"      | 9   | 1 |
| E. xMPT                                       | 1/2     | 4"          | 1   | 1 |
| Y.                                            | 8×6     | 1'-2"       | 57  | 1 |
| 000 (FPT)_EPL                                 | 6 x 1/2 | 1/2"        | 1   | 1 |
| Flange RF                                     | 6       | 3 1/2"      | 25  | 1 |
| S-(B-ERW)-SCH40-BLK(BV)                       | - 6     | 10 1/8"     | 16  | 1 |
| apter (CxF)                                   | 1/2     | 7/8"        | 1   | 1 |
| S-{B-ERW}-SCH40-BLK(BV)                       | 6       | 10 1/4"     | 16  | 1 |
| I-L(PE)                                       | 1/2     | 3"          | 1   | 1 |
| O (FPT)_EPL                                   | 6 x 1/2 | 1/2"        | 1   | 1 |
|                                               |         | 1 1 1 1 1 1 |     |   |

QUANTITY ESTIMATION

RENDERING SERVICES