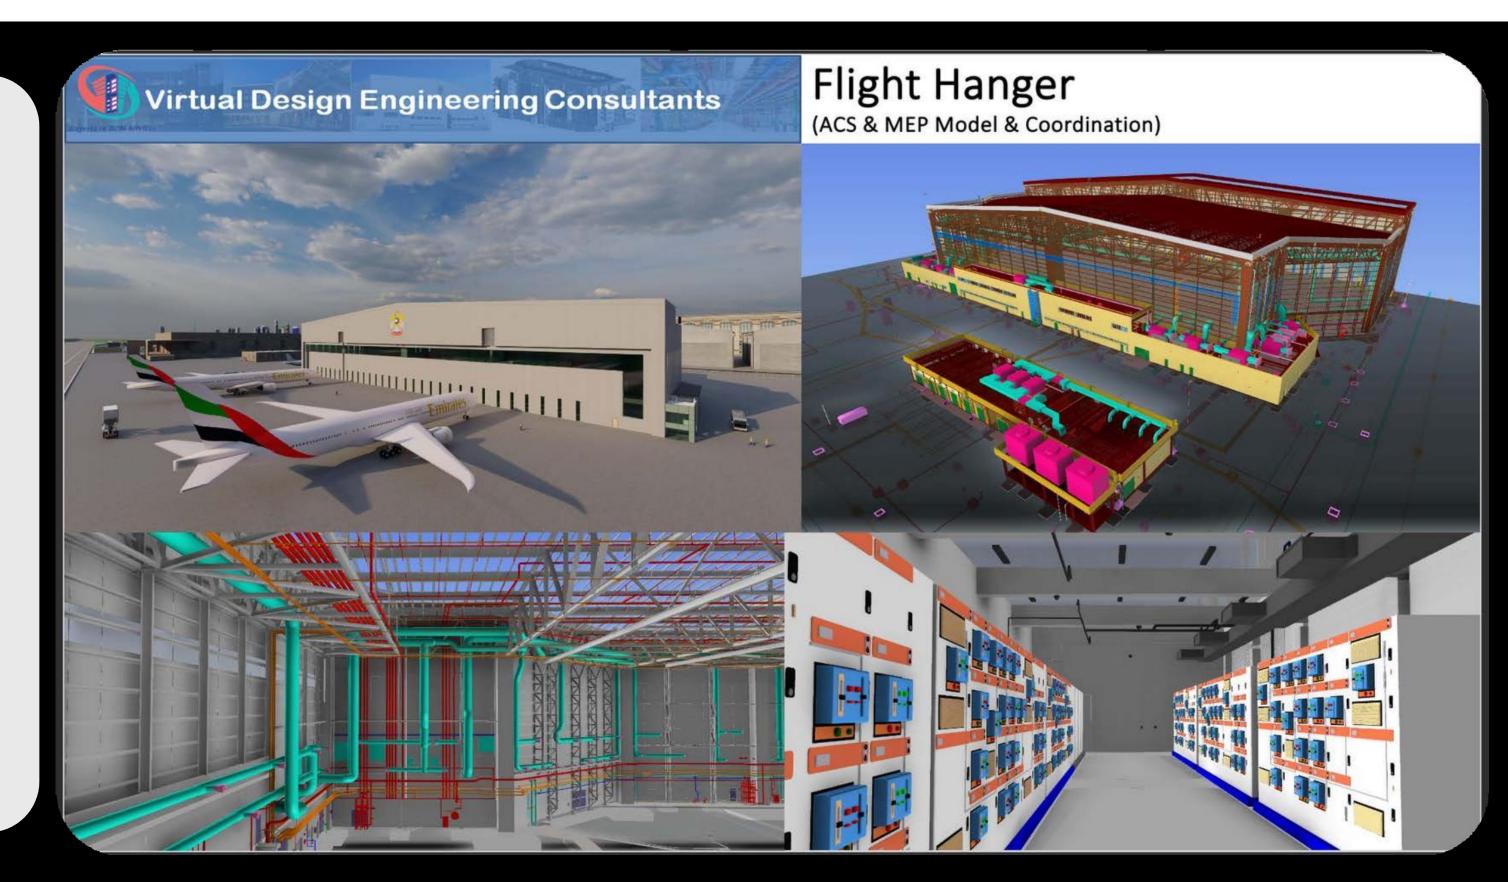

#### **Project:**

Presidential Flight Hanger (UAE)

Scope: GSS

Provided 3D Modeling,
Coordination & Shop Drawings of ACS & MEPF
Services..

**Project: Veoila Site Utility** (KSA)

Scope: GSS

Provided 3D
Modeling,
Coordination,
Builders Works
Drawing & Shop
Drawings of MEPF
Services...