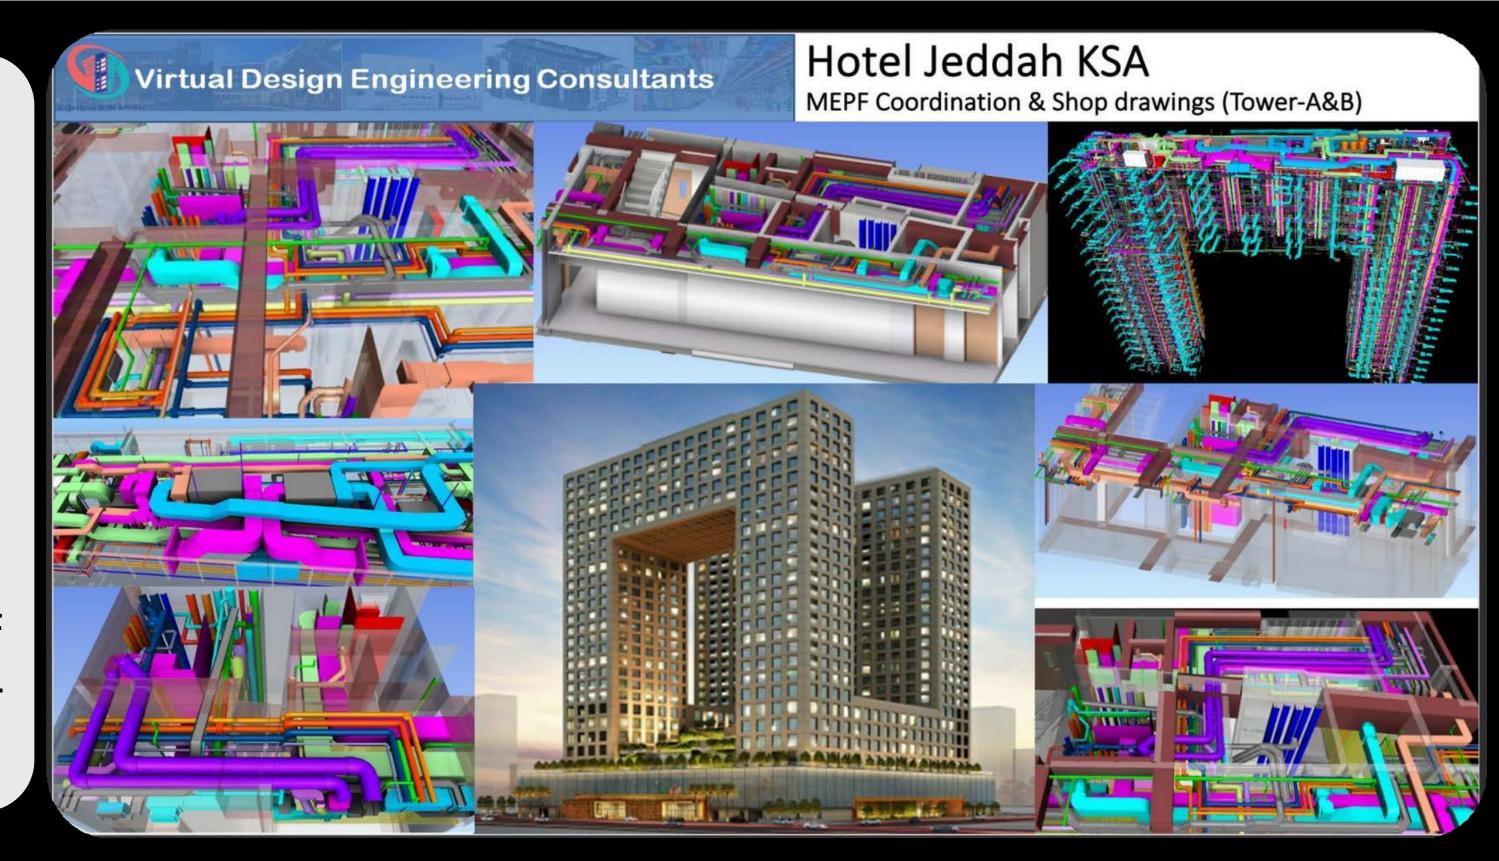

Scope: GSS

Provided 3D
Modeling & BOQ of
Architecture and
Structure.

Project: 4Season Hotel (KSA)

Scope: GSS

Provided 3D
Modeling,
Coordination,
Builders Works
Drawing & Shop
Drawings of MEPF
Services for TowerA & B.