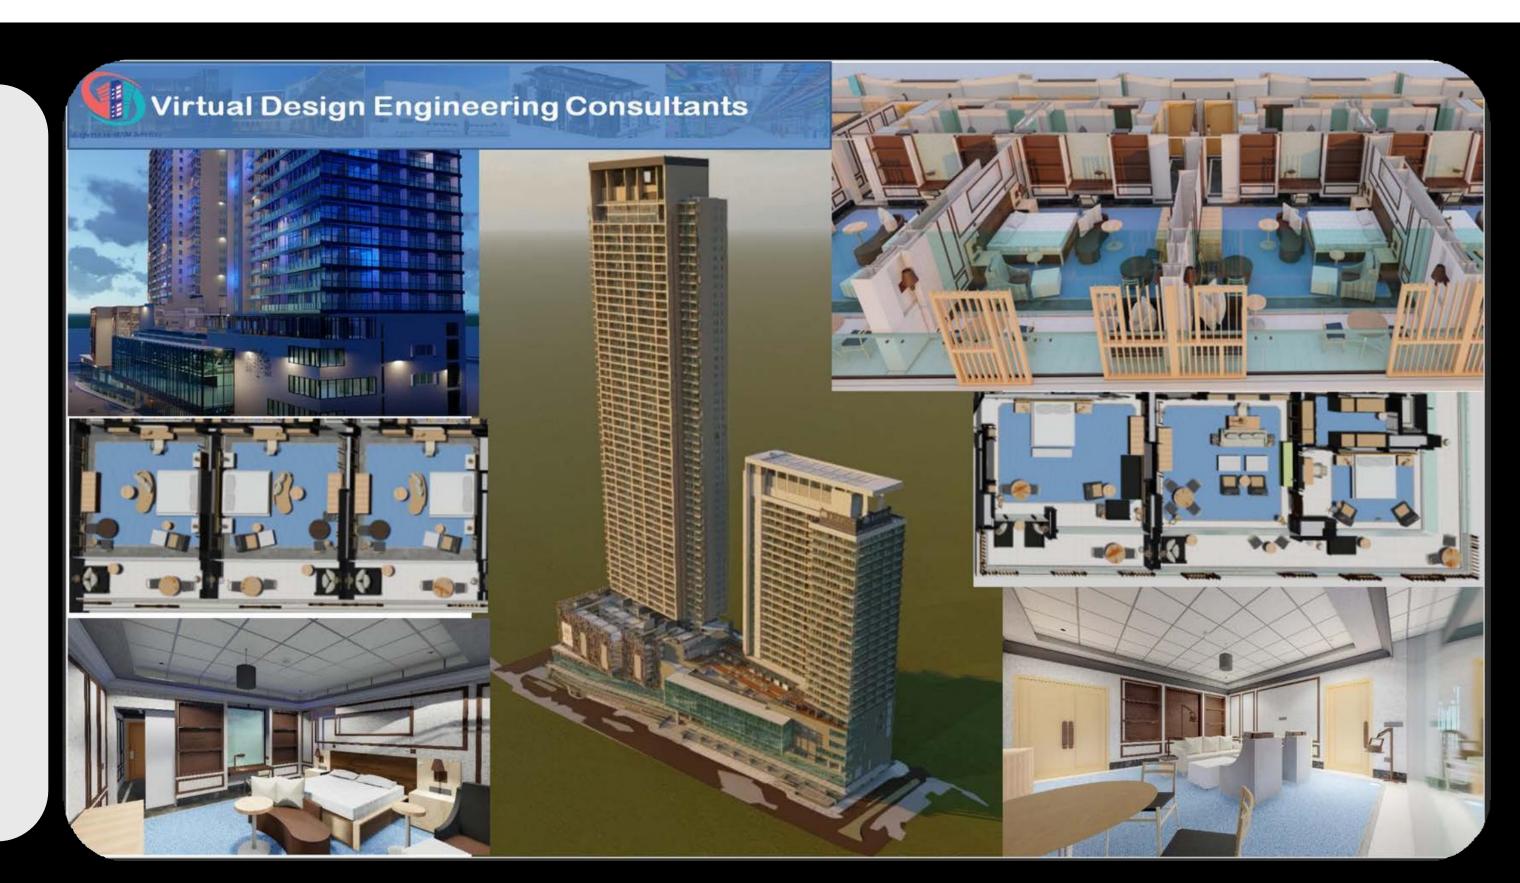

Scope: GSS

Provided 3D
Modeling & BOQ of
Architecture and
Structure.

Project: 4Season Hotel (KSA)

Scope: GSS

Provided 3D
Modeling,
Coordination,
Builders Works
Drawing & Shop
Drawings of MEPF
Services for TowerA & B.