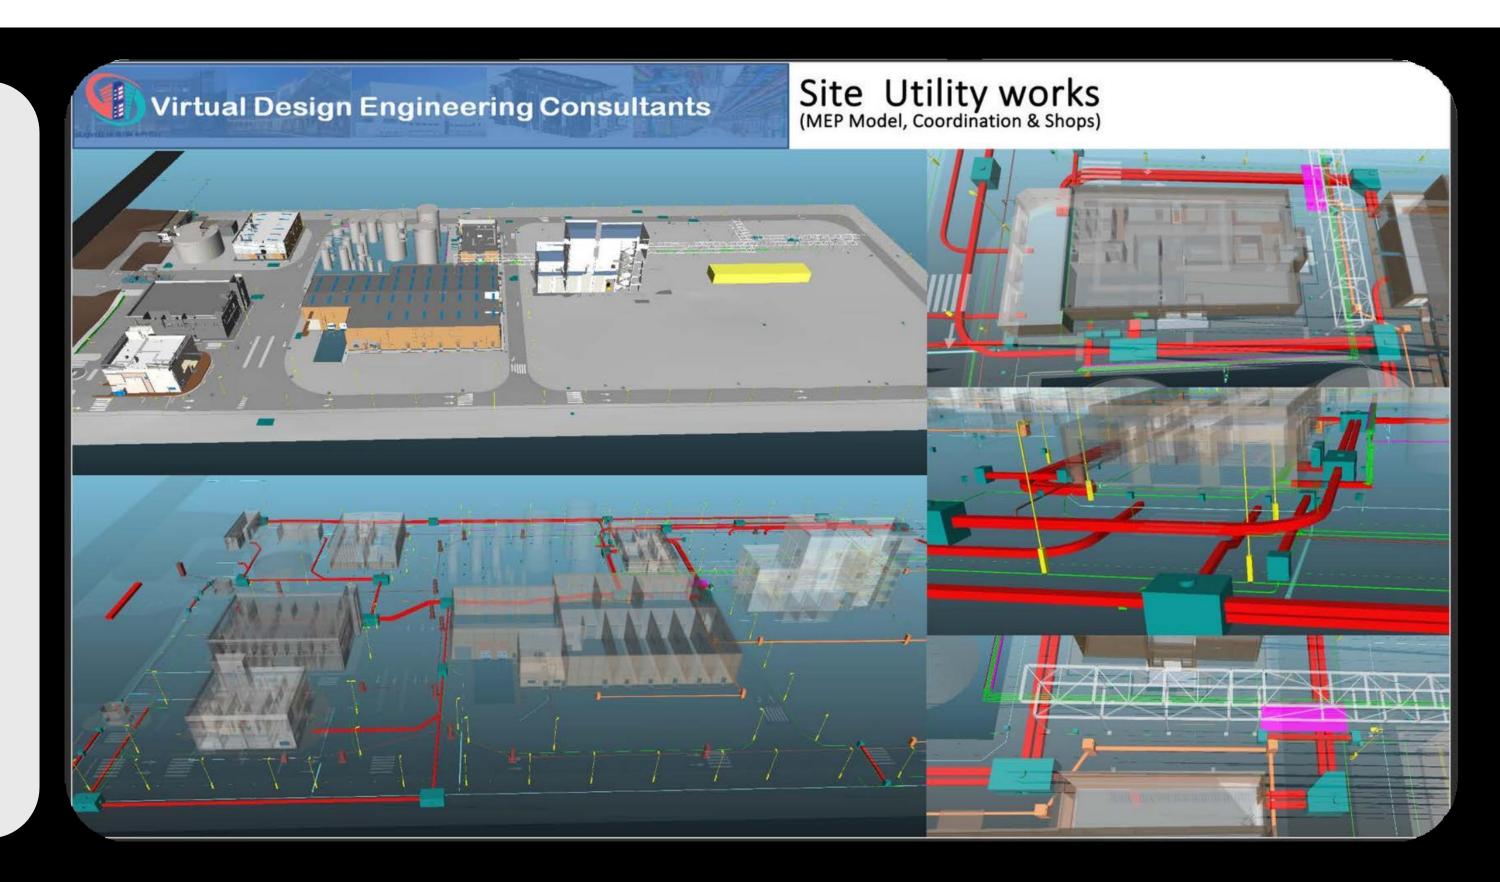

#### **Project:**

Presidential Flight Hanger (UAE)

Scope: GSS

Provided 3D Modeling,
Coordination & Shop Drawings of ACS & MEPF
Services..

**Project: Veoila Site Utility** (KSA)

Scope: GSS

Provided 3D
Modeling,
Coordination,
Builders Works
Drawing & Shop
Drawings of MEPF
Services...