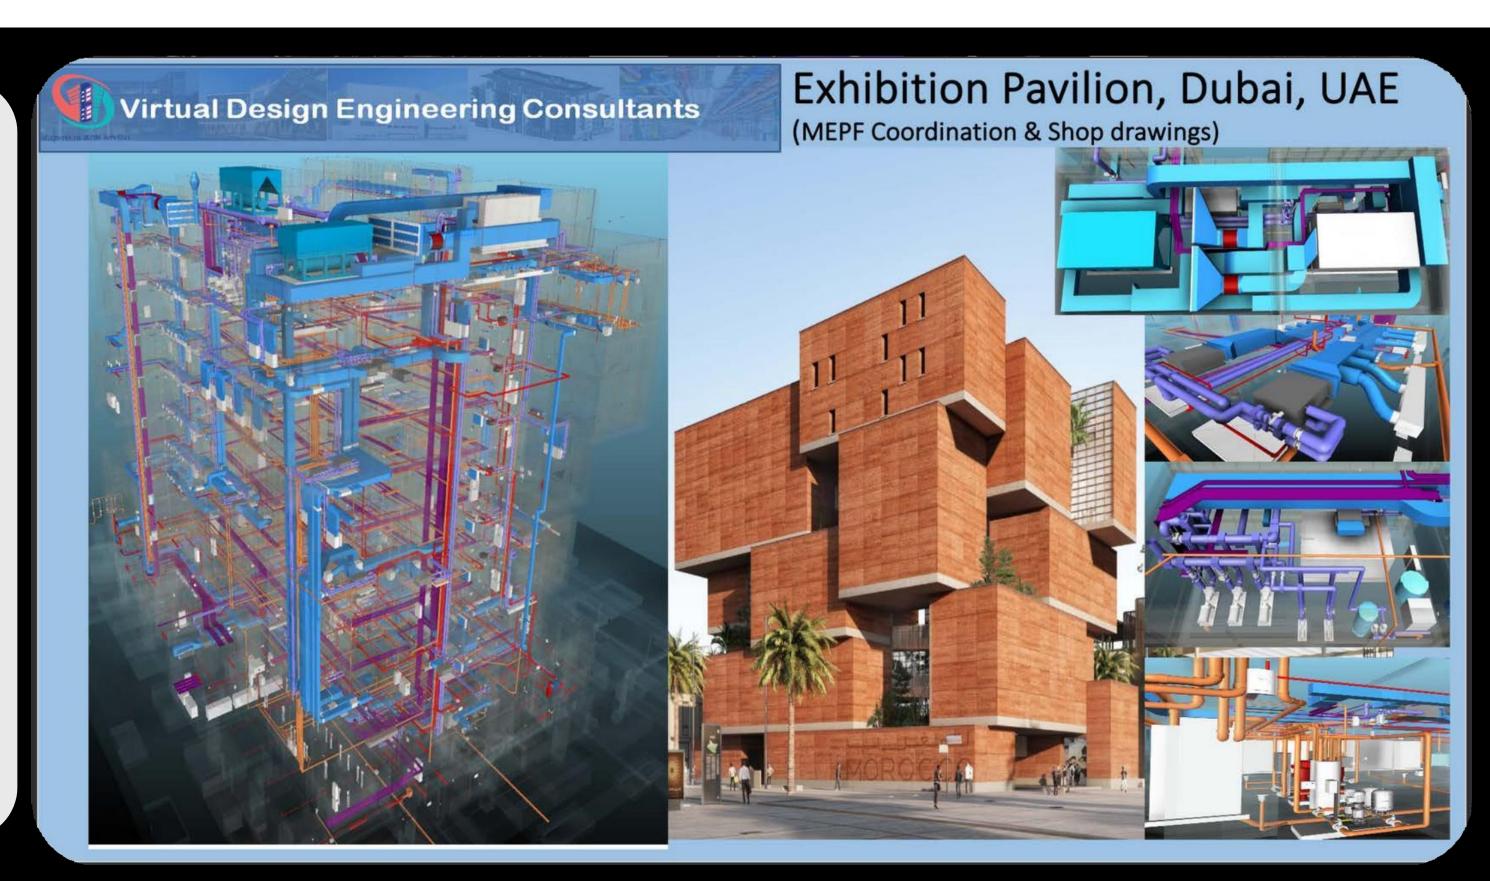

**Project: SFMC Hospital** (KSA)

Scope: GSS

Provided 3D
Modeling,
Coordination,
Builders Works
Drawing & Shop
Drawings of MEPF
Services for
Building 3 & 4.

**Project: Moracco Pavilion** (UAE)

Scope: GSS

Provided 3D
Modeling,
Coordination &
Shop Drawings of
MEPF Services..