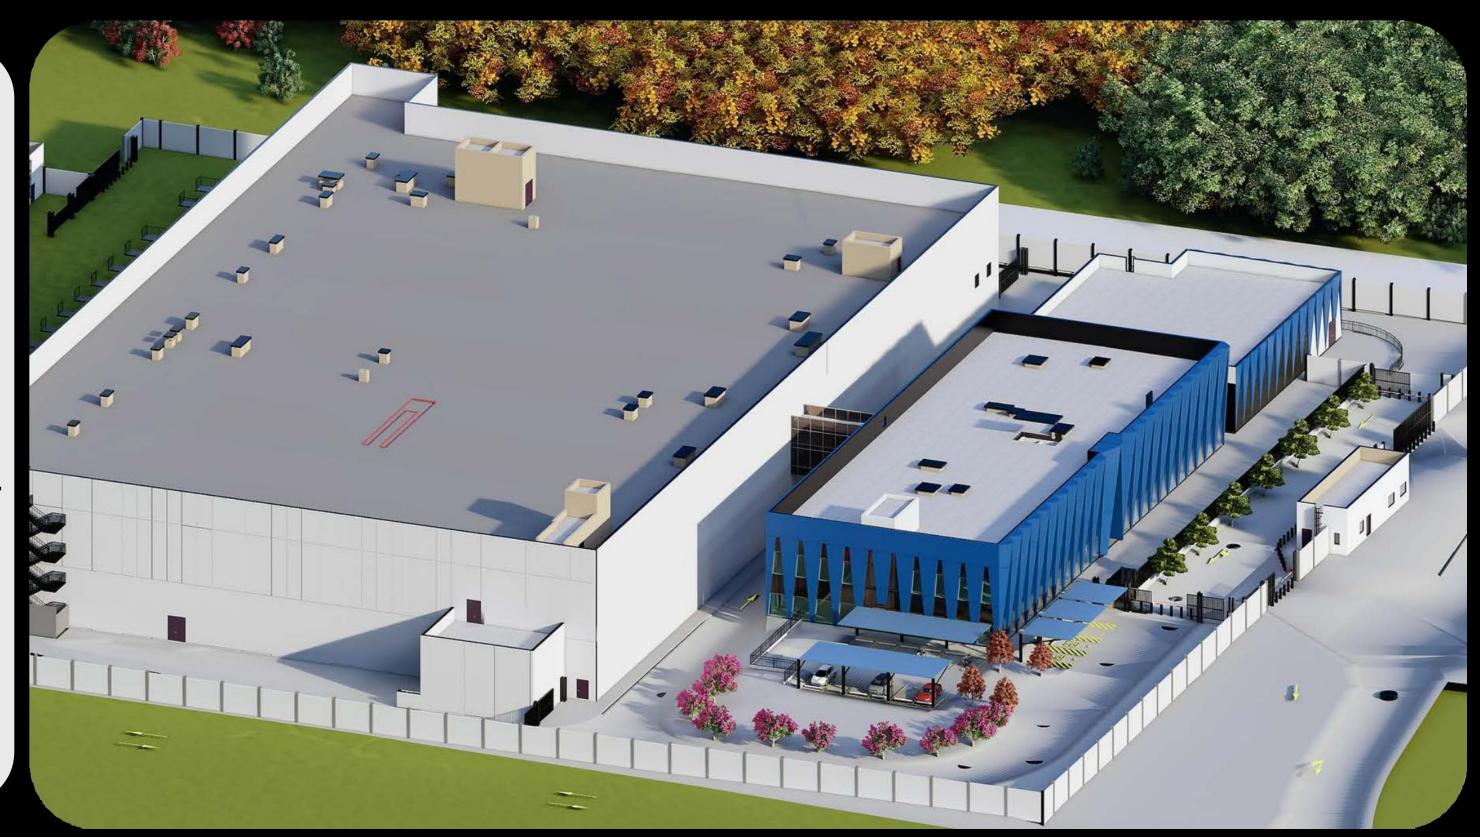

Provided 3D
Modeling of
Architecture,
Structure, ID and
Electrical services

Project: Yasref Housing Development (KSA)

Scope: GSS

Provided 3D
Modeling of
Architecture,
Structure, ID and
MEPF services

**Project: Khazna Data Center** (UAE)

Scope: GSS

Provided 3D Modeling & BOQ of Architecture and Structure.

**Project: Jazan** 

Clinic (KSA)

Scope: GSS

Provided 3D
Modeling of
Architecture,
Structure, ID and
MEPF services

**Project: Khazna Data Center (KSA)** 