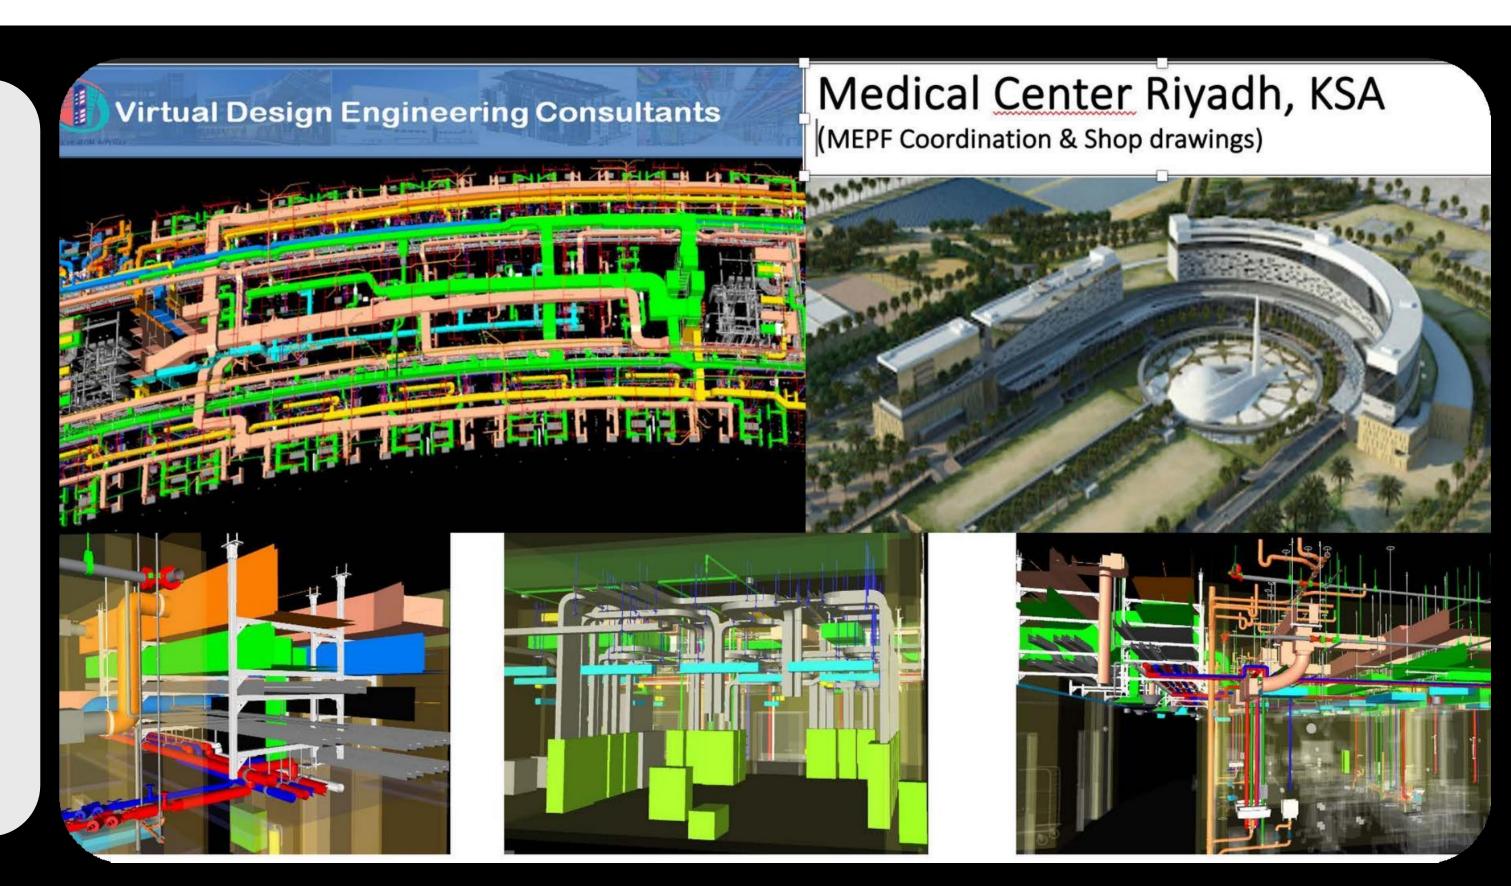

**Project: SFMC Hospital** (KSA)

Scope: GSS

Provided 3D
Modeling,
Coordination,
Builders Works
Drawing & Shop
Drawings of MEPF
Services for
Building 3 & 4.

**Project: Moracco Pavilion** (UAE)

Scope: GSS

Provided 3D
Modeling,
Coordination &
Shop Drawings of
MEPF Services..